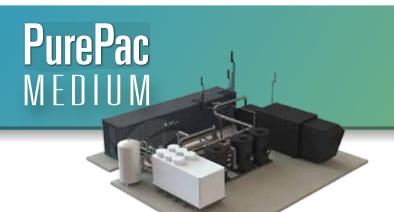

#### CAPACITY 400 – 1000 Nm<sup>3</sup>/hr BIOGAS FLOW

PurePac Medium is a solution where the separation module is inside a 40-foot container and the pre-treatment and the compressor outside.