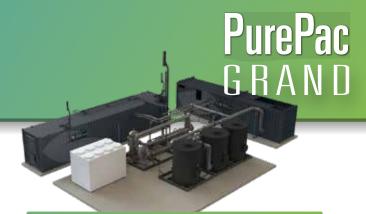

### CAPACITY > 1000 Nm<sup>3</sup>/hr BIOGAS FLOW

PurePac Grand is for large-scale projects, with the membrane separation modules inside a 45-foot container and the pre-treatment and compressor located outside.