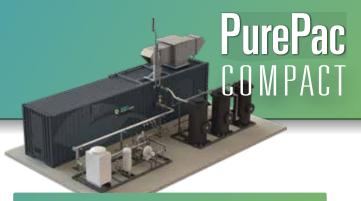

### CAPACITY 65 - 400 Nm3/hr BIOGAS FLOW

PurePac Compact is a compact solution with compressor and membrane separation modules inside a 40 foot container and the pre-treatment module located outside the container.