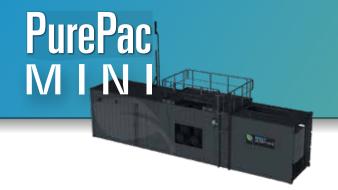

#### CAPACITY 30 - 65 Nm<sup>3</sup>/hr BIOGAS FLOW

PurePac Mini is designed to fit into a single 40-foot container. Compression, pretreatment and membrane separation modules are included in this container.